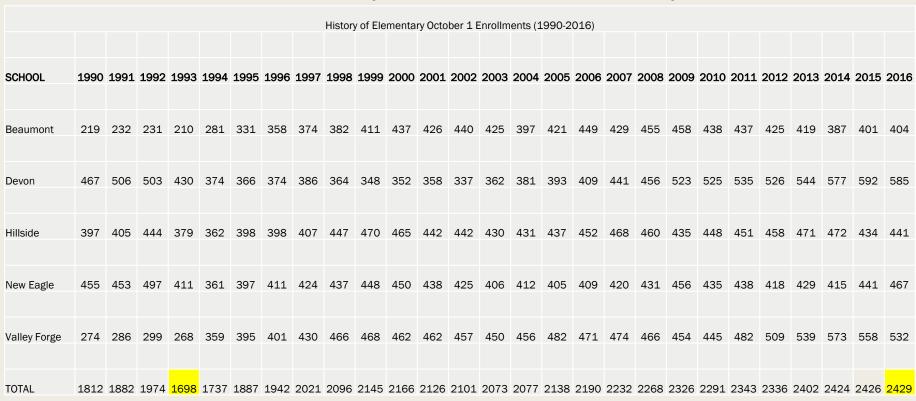

# **Elementary Enrollment K-4 History**

# Points of Note:

- In the 26 years from 1990-2016 elementary enrollment has increased overall
- Elementary enrollment has increased from a low of 1,698 in 1993 to a high of 2429 in 2016, representing a change of 42%
- Since 2008, although enrollment continues to increase, student enrollment has increased unequally among the five elementary schools